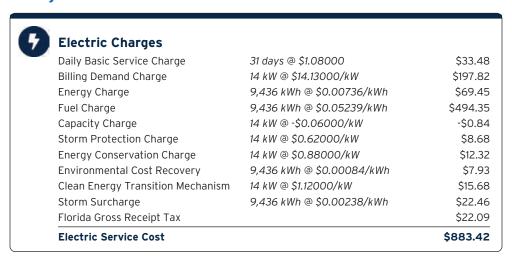

Current Month's Electric Charges**

\$149.75

Billing information continues on next page →





Service Address: 1500 MEADOW POINTE BLVD, B, WESLEY CHAPEL, FL 33543-6876

#### **Meter Read**

Service Period: 04/15/2023 - 05/15/2023

Rate Schedule: General Service Demand - Standard

| Meter<br>Number | Read Date  | Current<br>Reading | - Previous<br>Reading | = Total Used | Multiplier | Billing Period |
|-----------------|------------|--------------------|-----------------------|--------------|------------|----------------|
| 1000760922      | 05/15/2023 | 90,314             | 80,878                | 9,436 kWh    | 1          | 31 Days        |
| 1000760922      | 05/15/2023 | 13.54              | 0                     | 13.54 kW     | 1          | 31 Days        |

### **Charge Details**



## **Current Month's Electric Charges**

\$883.42

Billing information continues on next page  $\rightarrow$ 

### Avg kWh Used Per Day



#### Billing Demand (kW)



#### **Load Factor**



Decreasing the proportion of your electricity utilized at peak will improve your load factor.



Sub-Account #: 211014021375 Statement Date: 06/01/2023

Service Address: 1500 MEADOW POINTE BLVD, WESLEY CHAPEL, FL 33543-6876

#### **Meter Read**

Meter Location: Lift

**Service Period:** 04/15/2023 - 05/15/2023

Rate Schedule: General Service - Non Demand

| Meter<br>Number | Read Date  | Current<br>Reading | - Previous<br>Reading | = Total Used | Multiplier | Billing Period |
|-----------------|------------|--------------------|-----------------------|--------------|------------|----------------|
| 1