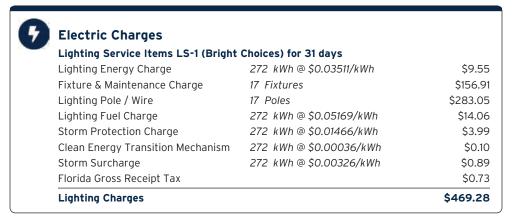

18                |   | 220 kWh    | 1          | 31 Days        |

### **Charge Details**

#### **Electric Charges** Daily Basic Service Charge 31 days @ \$0.75000 \$23.25 **Energy Charge** 220 kWh @ \$0.07990/kWh \$17.58 Fuel Charge \$11.53 220 kWh @ \$0.05239/kWh Storm Protection Charge 220 kWh @ \$0.00400/kWh \$0.88 Clean Energy Transition Mechanism 220 kWh @ \$0.00427/kWh \$0.94 Storm Surcharge 220 kWh @ \$0.01061/kWh \$2.33 Florida Gross Receipt Tax \$1.45 **Electric Service Cost** \$57.96

## Avg kWh Used Per Day



## **Current Month's Electric Charges**

\$57.96



Sub-Account #: 211014023348 Statement Date: 06/01/2023

Service Address: MEADOW POINTE PAR UU, WESLEY CHAPEL, FL 33543-0000

Service Period: 04/15/2023 - 05/15/2023 Rate Schedule: Lighting Service

#### Charge Details



**Current Month's Electric Charges** 

\$469.28

Billing information continues on next page ->



Sub-Account #: 211014022878 Statement Date: 06/01/2023

Service Address: 31551 CHATTERLY DR, WESLEY CHAPEL, FL 33543-6807

#### **Meter Read**

Meter Location: Gate

Service Period: 04/15/2023 - 05/15/2023 Rate Schedule: General Service - Non Demand

| Meter<br>Number | Read Date  | Current<br>Reading | - Previous<br>Reading | = Total Used | Multiplier | Billing Period |
|-----------------|------------|--------------------|-----------------------|--------------|------------|----------------|
| 1000125768      | 05/15/2023 | 7,012              | 6,859                 | 153 kWh      | 1          | 31 Days        |

### **Charge Details**

#### **Electric Charges** Daily Basic Service Charge 31