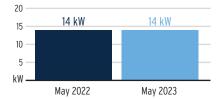

76

#### **Meter Read**

Service Period: 04/15/2023 - 05/15/2023

Rate Schedule: General Service Demand - Standard

| Meter<br>Number | Read Date  | Current<br>Reading | - Previous<br>Reading | = Total Used | Multiplier | Billing Period |
|-----------------|------------|--------------------|-----------------------|--------------|------------|----------------|
| 1000760922      | 05/15/2023 | 90,314             | 80,878                | 9,436 kWh    | 1          | 31 Days        |
| 1000760922      | 05/15/2023 | 13.54              | 0                     | 13.54 kW     | 1          | 31 Days        |

### **Charge Details**



## **Current Month's Electric Charges**

\$883.42

Billing information continues on next page  $\rightarrow$ 

### Avg kWh Used Per Day



#### Billing Demand (kW)



#### **Load Factor**



Decreasing the proportion of your electricity utilized at peak will improve your load factor.



Sub-Account #: 211014021375 Statement Date: 06/01/2023

Service Address: 1500 MEADOW POINTE BLVD, WESLEY CHAPEL, FL 33543-6876

#### **Meter Read**

Meter Location: Lift

**Service Period:** 04/15/2023 - 05/15/2023

Rate Schedule: General Service - Non Demand

| Meter<br>Number | Read Date  | Current<br>Reading | - Previous<br>Reading | = Total Used | Multiplier | Billing Period |
|-----------------|------------|--------------------|-----------------------|--------------|------------|----------------|
| 1000760919      | 05/15/2023 | 509                | 500                   | 9 kWh        | 1          | 31 Days        |
| 1000760919      | 05/15/2023 | 0.27