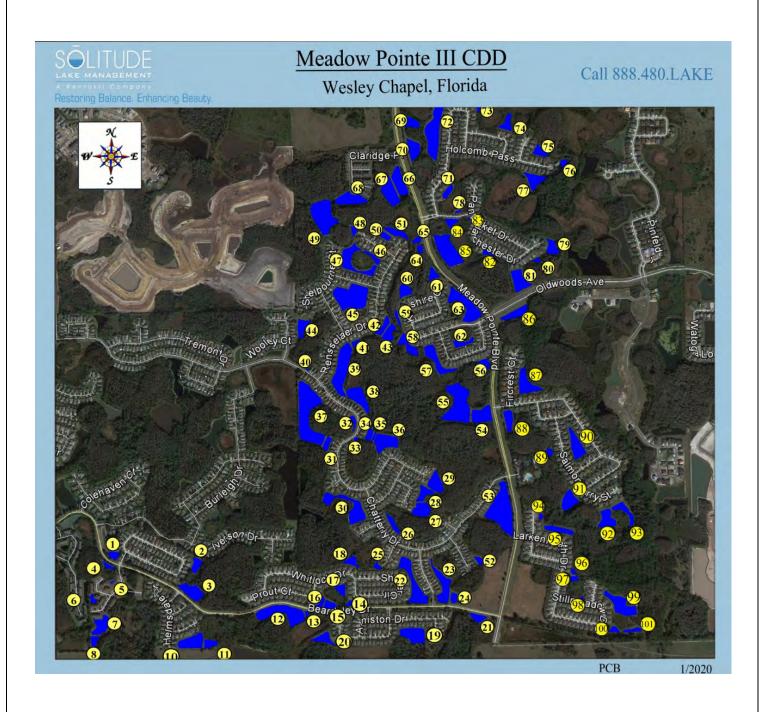

rmal growth observed | Pennywort            | Routine maintenance next visit |
| 12   | Normal growth observed | Surface algae        | Routine maintenance next visit |
| 13   | Site looks good        |                      | Routine maintenance next visit |
| 14   | Site looks good        |                      | Routine maintenance next visit |
| 15   | Site looks good        | Surface algae        | Routine maintenance next visit |
| 16   | Treatment in progress  | Submersed vegetation | Routine maintenance next visit |
| 17   | Normal growth observed | Surface algae        | Treat within 7 days            |
| 18   | Site looks good        |                      | Routine maintenance next visit |
| 19   | Normal growth observed | Shoreline weeds      | Routine maintenance next visit |



## Tab 6



## **Operations Report – August 2023 (July 12<sup>th</sup>-August 8th)**

Meadow Pointe III CDD
1500 Meadow Pointe Blvd
Wesley Chapel, FL 33543
813-383-6676 / mpiiiclub@tampabay.rr.com
Clubhouse Manager: Justin Lawrence

#### **Clubhouse Operations, Maintenance & Improvements**

| Worked with Yellowstone & Solitude Lake to improve maintenance in & around                                                             |
|----------------------------------------------------------------------------------------------------------------------------------------|
| Pond 1,10,39,46,69,81,90-94                                                                                                            |
| Received 2 more proposals for outside water fountain removal