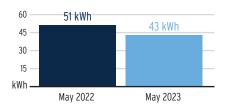

>Reading | - Previous<br>Reading | = Total Used | Multiplier | Billing Period |
|-----------------|------------|--------------------|-----------------------|--------------|------------|----------------|
| 1000760998      | 05/15/2023 | 55,545             | 54,222                | 1,323 kWh    | 1          | 31 Days        |

### **Charge Details**

#### **Electric Charges** Daily Basic Service Charge 31 days @ \$0.75000 \$23.25 **Energy Charge** 1,323 kWh @ \$0.07990/kWh \$105.71 Fuel Charge 1,323 kWh @ \$0.05239/kWh \$69.31 Storm Protection Charge 1,323 kWh @ \$0.00400/kWh \$5.29 Clean Energy Transition Mechanism 1,323 kWh @ \$0.00427/kWh \$5.65 Storm Surcharge 1,323 kWh @ \$0.01061/kWh \$14.04 Florida Gross Receipt Tax \$5.72 **Electric Service Cost** \$228.97

### Avg kWh Used Per Day



## **Current Month's Electric Charges**

\$228.97

Billing information continues on next page ->





Service Address: 1122 THACKERY WAY, MP, WESLEY CHAPEL, FL 33543-6835

#### **Meter Read**

Service Period: 04/15/2023 - 05/15/2023 Rate Schedule: General Service - Non Demand

| Meter<br>Number | Read Date  | Current<br>Reading | - Previous<br>Reading | = Total ( | Jsed Multiplier | Billing Period |
|-----------------|------------|--------------------|-----------------------|-----------|-----------------|----------------|
| 1000115610      | 05/15/2023 | 8,197              | 8,018                 | 179 k     | Wh 1            | 31 Days        |

### **Charge Details**

#### **Electric Charges** Daily Basic Service Charge 31 days @ \$0.75000 \$23.25 **Energy Charge** 179 kWh @ \$0.07990/k