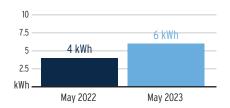

rrent<br>Reading | - Previous<br>Reading | = Total ( | Jsed Multiplier | Billing Period |
|-----------------|------------|--------------------|-----------------------|-----------|-----------------|----------------|
| 1000115610      | 05/15/2023 | 8,197              | 8,018                 | 179 k     | Wh 1            | 31 Days        |

### **Charge Details**

#### **Electric Charges** Daily Basic Service Charge 31 days @ \$0.75000 \$23.25 **Energy Charge** 179 kWh @ \$0.07990/kWh \$14.30 Fuel Charge \$9.38 179 kWh @ \$0.05239/kWh Storm Protection Charge 179 kWh @ \$0.00400/kWh \$0.72 Clean Energy Transition Mechanism 179 kWh @ \$0.00427/kWh \$0.76 179 kWh @ \$0.01061/kWh \$1.90 Storm Surcharge Florida Gross Receipt Tax \$1.29 **Electric Service Cost** \$51.60

### Avg kWh Used Per Day



## **Current Month's Electric Charges**

\$51.60



Sub-Account #: 211013949733 Statement Date: 06/01/2023

Service Address: 31220 WHITLOCK DR, MP, WESLEY CHAPEL, FL 33543-3945

#### **Meter Read**

**Service Period:** 04/15/2023 - 05/15/2023

Rate Schedule: General Service - Non Demand

| Meter<br>Number | Read Date  | Current<br>Reading | - Previous<br>Reading | = Total Used | Multiplier | Billing Period |
|-----------------|------------|--------------------|-----------------------|--------------|------------|----------------|
| 1000098994      | 05/15/2023 | 8,242              | 8,110                 | 132 kWh      | 1          | 31 Days        |

#### **Charge Details**

#### **Electric Charges** Daily Basic Service Charge 31 days @ \$0.75000 \$23.25 **Energy Charge** 132 kWh @ \$0.0