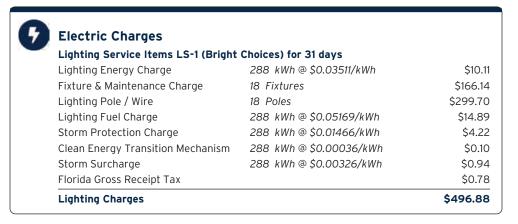

<sup>(4)</sup> Annual assessment (including the Road Reserve) will appear on November 2023 Pasco County property tax bill. Amount shown includes all applicable collection costs and early payment discounts (up to 4% if paid early).

 $<sup>^{(5)}</sup>$  Reflects an equal per unit O&M assessment approved by the Board of Supervisors.

### GENERAL FUND BUDGET ACCOUNT CATEGORY DESCRIPTION

The General Fund Budget Account Category Descriptions are subject to change at any time depending on its application to the District. Please note, not all General Fund Budget Account Category Descriptions are applicable to the District indicated above. Uses of the descriptions contained herein are intended for general reference.