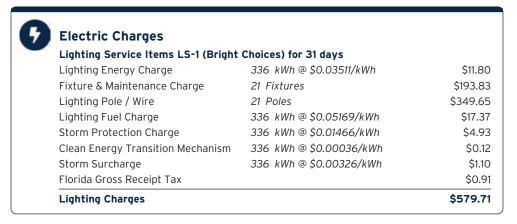

<sup>(4)</sup> Annual assessment (including the Road Reserve) will appear on November 2023 Pasco County property tax bill. Amount shown includes all applicable collection costs and early payment discounts (up to 4% if paid early).

 $<sup>^{(5)}</sup>$  Reflects an equal per unit O&M assessment approved by the Board of Supervisors.

### GENERAL FUND BUDGET ACCOUNT CATEGORY DESCRIPTION

The General Fund Budget Account Category Descriptions are subject to change at any time depending on its application to the District. Please note, not all General Fund Budget Account Category Descriptions are applicable to the District indicated above. Uses of the descriptions contained herein are intended for general reference.