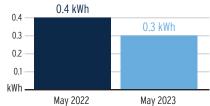

3543-6876

#### **Meter Read**

Meter Location: Lift

**Service Period:** 04/15/2023 - 05/15/2023

Rate Schedule: General Service - Non Demand

| Meter<br>Number | Read Date  | Current<br>Reading | - Previous<br>Reading | = Total Used | Multiplier | Billing Period |
|-----------------|------------|--------------------|-----------------------|--------------|------------|----------------|
| 1000760919      | 05/15/2023 | 509                | 500                   | 9 kWh        | 1          | 31 Days        |
| 1000760919      | 05/15/2023 | 0.27               | 0                     | 0.27 kW      | 1          | 31 Days        |

### **Charge Details**



### **Current Month's Electric Charges**

\$25.25

Billing information continues on next page  $\rightarrow$ 

### Avg kWh Used Per Day



### Billing Demand (kW)



#### **Load Factor**



Decreasing the proportion of your electricity utilized at peak will improve your load factor.



Sub-Account #: 211014021102 Statement Date: 06/01/2023

Service Address: 1500 MEADOW POINTE BLVD, WESLEY CHAPEL, FL 33543-6876

#### **Meter Read**

**Service Period:** 04/15/2023 - 05/15/2023

Rate Schedule: General Service - Non Demand

| Meter<br>Number | Read Date  | Current<br>Reading | - Previous<br>Reading | = Total Used | Multiplier | Billing Period |
|-----------------|------------|--------------------|-----------------------|--------------|------------|----------------|
| 1000142218      | 05/15/2023 | 49,149             | 48,874                | 275 kWh      | 1          | 31 Days        |

### **Charge Details**

#### **Electric C