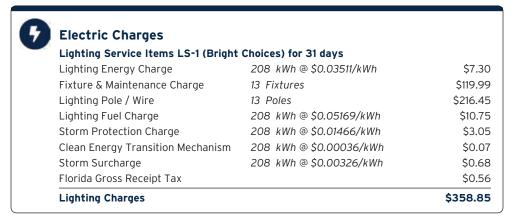

<sup>(4)</sup> Annual assessment (including the Road Reserve) will appear on November 2023 Pasco County property tax bill. Amount shown includes all applicable collection costs and early payment discounts (up to 4% if paid early).

 $<sup>^{(5)}</sup>$  Reflects an equal per unit O&M assessment approved by the Board of Supervisors.

### GENERAL FUND BUDGET ACCOUNT CATEGORY DESCRIPTION

The General Fund Budget Account Category Descriptions are subject to change at any time depending on its application to the District. Please note, not all General Fund Budget Account Category Descriptions are applicable to the District indicated above. Uses of the descriptions contained herein are intended for general reference.