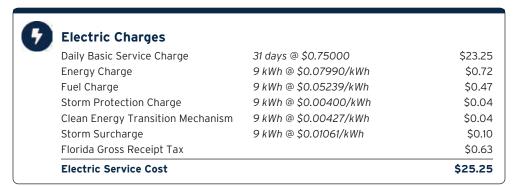

your load factor.



Sub-Account #: 211014021375 Statement Date: 06/01/2023

Service Address: 1500 MEADOW POINTE BLVD, WESLEY CHAPEL, FL 33543-6876

#### **Meter Read**

Meter Location: Lift

**Service Period:** 04/15/2023 - 05/15/2023

Rate Schedule: General Service - Non Demand

| Meter<br>Number | Read Date  | Current<br>Reading | - Previous<br>Reading | = Total Used | Multiplier | Billing Period |
|-----------------|------------|--------------------|-----------------------|--------------|------------|----------------|
| 1000760919      | 05/15/2023 | 509                | 500                   | 9 kWh        | 1          | 31 Days        |
| 1000760919      | 05/15/2023 | 0.27               | 0                     | 0.27 kW      | 1          | 31 Days        |

### **Charge Details**



### **Current Month's Electric Charges**

\$25.25

Billing information continues on next page  $\rightarrow$ 

### Avg kWh Used Per Day



### Billing Demand (kW)



#### **Load Factor**



Decreasing the proportion of your electricity utilized at peak will improve your load factor.



Sub-Account #: 211014021102 Statement Date: 06/01/2023

Service Address: 1500 MEADOW POINTE BLVD, WESLEY CHAPEL, FL 33543-6876

#### **Meter Read**

**Service Period:** 04/15/2023 - 05/15/2023

Rate Schedule: General Service - Non Demand

| Meter<br>Number | Read Date  | Current<br>Reading | - Previous<br>Reading | = Total Used | Multiplier | Billing Period |
|-----------------|------------|--------------------|-----------------------|--------------|------------|----------------|
| 1000142218      | 05/15/