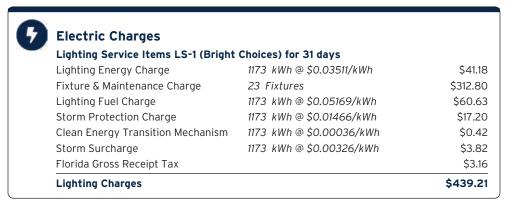

<sup>(4)</sup> Annual assessment (including the Road Reserve) will appear on November 2023 Pasco County property tax bill. Amount shown includes all applicable collection costs and early payment discounts (up to 4% if paid early).

 $<sup>^{(5)}</sup>$  Reflects an equal per unit O&M assessment approved by the Board of Supervisors.

### GENERAL FUND BUDGET ACCOUNT CATEGORY DESCRIPTION

The General Fund Budget Account Category Descriptions are subject to change at any time depending on its application to the District. Please note, not all General Fund Budget Account Category Descriptions are applicable to the District indicated above. Uses of the descriptions contained herein are intended for general reference.