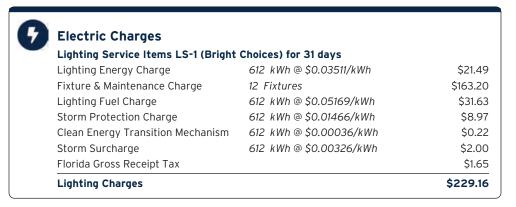

ting Service

## Charge Details



**Current Month's Electric Charges** 

\$303.64



Sub-Account #: 211014024973 Statement Date: 06/01/2023

Service Address: WESLEY CHAPEL PHASE I C, WESLEY CHAPEL, FL 33543-0000

Service Period: 04/22/2023 - 05/22/2023 Rate Schedule: Lighting Service

## Charge Details



**Current Month's Electric Charges** 

\$386.45





Service Address: WESLEY CHAPEL, PH 1, WESLEY CHAPEL, FL 33543-0000

Service Period: 04/22/2023 - 05/22/2023 Rate Schedule: Lighting Service

## Charge Details



**Current Month's Electric Charges** 

\$524.48



Sub-Account #: 211014024478 Statement Date: 06/01/2023

Service Address: BEARDSLEY DR FRM WHITLOCK, WESLEY CHAPEL, FL 33543-0000

Service Period: 04/22/2023 - 05/22/2023 Rate Schedule: Lighting Service

## **Charge Details**



**Current Month's Electric Charges** 

\$229.16



Sub-Account #: 211014024304 Statement Date: 06/01/2023

Service Address: MEADOW POINT PARCEL FF, WESLEY CHAPEL, FL 33543-0000

Service Period: 04/22/2023 - 05/22/2023 Rate Schedule: Lighting Service

## **Charge Details**

| 7 | Electric Charges                                         |                         |          |  |  |  |  |  |
|---|----------------------------------------------------------|-------------------------|----------|--|--|--|--|--|
|   | Lighting Service Items LS-1 (Bright Choices) for 31 days |                         |          |  |  |  |  |  |
|   | Lighting Energy Charge                                   | 512 kWh @ \$0.03511/kWh | \$17.98  |  |  |  |  |  |
|   | Fixture & Maintenance Charge