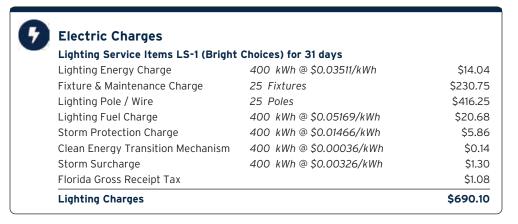

 $<sup>^{(5)}</sup>$  Reflects an equal per unit O&M assessment approved by the Board of Supervisors.

### GENERAL FUND BUDGET ACCOUNT CATEGORY DESCRIPTION

The General Fund Budget Account Category Descriptions are subject to change at any time depending on its application to the District. Please note, not all General Fund Budget Account Category Descriptions are applicable to the District indicated above. Uses of the descriptions contained herein are intended for general reference.