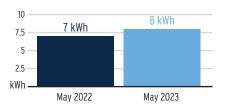

Current<br>Reading | _ Previous<br>Reading | = | Total Used | Multiplier | Billing Period |
|-----------------|------------|--------------------|-----------------------|---|------------|------------|----------------|
| 1000142239      | 05/15/2023 | 10,074             | 9,811                 |   | 263 kWh    | 1          | 31 Days        |

### **Charge Details**

#### **Electric Charges** Daily Basic Service Charge 31 days @ \$0.75000 \$23.25 Energy Charge 263 kWh @ \$0.07990/kWh \$21.01 Fuel Charge 263 kWh @ \$0.05239/kWh \$13.78 Storm Protection Charge 263 kWh @ \$0.00400/kWh \$1.05 Clean Energy Transition Mechanism 263 kWh @ \$0.00427/kWh \$1.12 Storm Surcharge 263 kWh @ \$0.01061/kWh \$2.79 Florida Gross Receipt Tax \$1.62 **Electric Service Cost** \$64.62

### Avg kWh Used Per Day



## **Current Month's Electric Charges**

\$64.62

Billing information continues on next page →



Sub-Account #: 211014020187 Statement Date: 06/01/2023

Service Address: 30730 BEARDSLEY DR, WESLEY CHAPEL, FL 33543-0000

#### **Meter Read**

**Meter Location:** Behind wall look left **Service Period:** 04/15/2023 - 05/15/2023

Rate Schedule: General Service - Non Demand

| Meter<br>Number | Read Date  | Current<br>Reading | - Previous<br>Reading | = Total Used | Multiplier | Billing Period |
|-----------------|------------|--------------------|-----------------------|--------------|------------|----------------|
| 1000760998      | 05/15/2023 | 55,545             | 54,222                | 1,323 kWh    | 1          | 31 Days        |

### **Charge Details**

#### **Electric Charges** Dail